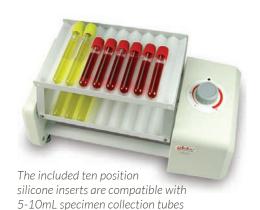

#### ORDERING INFORMATION

| Item#            | Description                                                                               | Unit |
|------------------|-------------------------------------------------------------------------------------------|------|
| GTR-2-AS         | Double Tier Tube Rocker, Adjustable Speed,<br>0-30rpm, 100-240VAC, 50-60Hz                | Each |
| GTR-AS-10X5-10ML | 10-Position Silicone Insert for 5-10mL specimen collection tubes, for GTR-AS and GTR-2-AS | Each |
| GTR-AS-4X50ML    | 4-Position Silicone Insert, for 50mL centrifuge tubes, for GTR-AS and GTR-2-AS            | Each |

GTR-AS-10X5-10ML

Replacement inserts for 5-10mL and 50mL tubes are available

GTR-AS-4X50ML

Clinivex Enterprises Inc. Unit #02, 705 Progress Avenue Scarborough, Ontario, M1H 2X1, Canada +1-877-861-1996 service@theclinivex.com https://theclinivex.com/