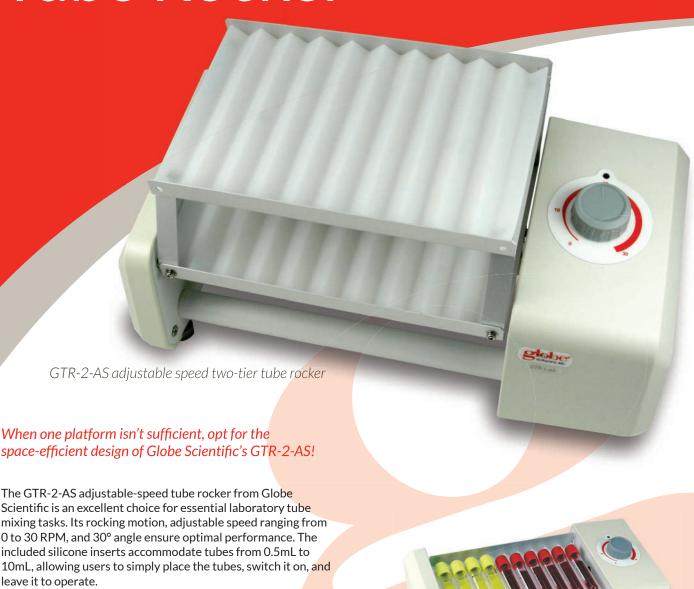

## GTR-2-AS / Adjustable Speed

#### Features:

- Adds an additional platform tier for double the capacity
- Easy plug-and-play functionality
- Compact design requires minimal bench space
- Accommodates tubes from 0.5mL to 10mL (50mL with optional insert)

### GTR-2-AS / Adjustable Speed